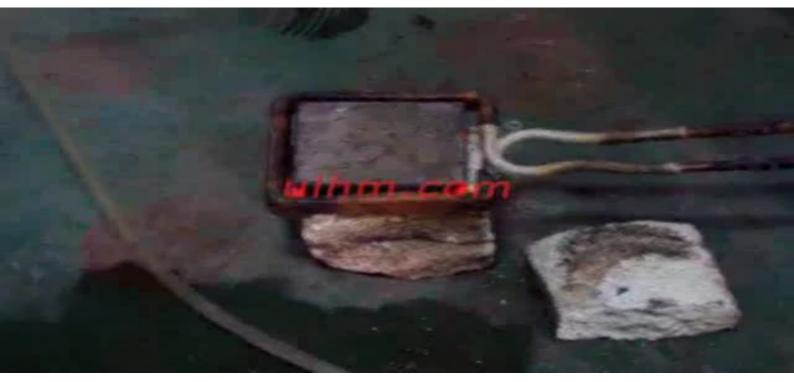

## induction heating steel plate edge by UM-60AB-UHF

United Induction Heating Machine Limited

We are experienced in Induction Heating, induction heating machine, Induction Heating equipment. They are widely used in induction heating service, induction heat treatment, induction brazing, induction hardening, induction welding, induction forging, induction quenching, induction soldering induction melting and induction surface treatment applications http://www.uihm.com

induction heating steel plate edge by UM-60AB-UHF

service@uihm.com
United Induction Heating Machine Limited