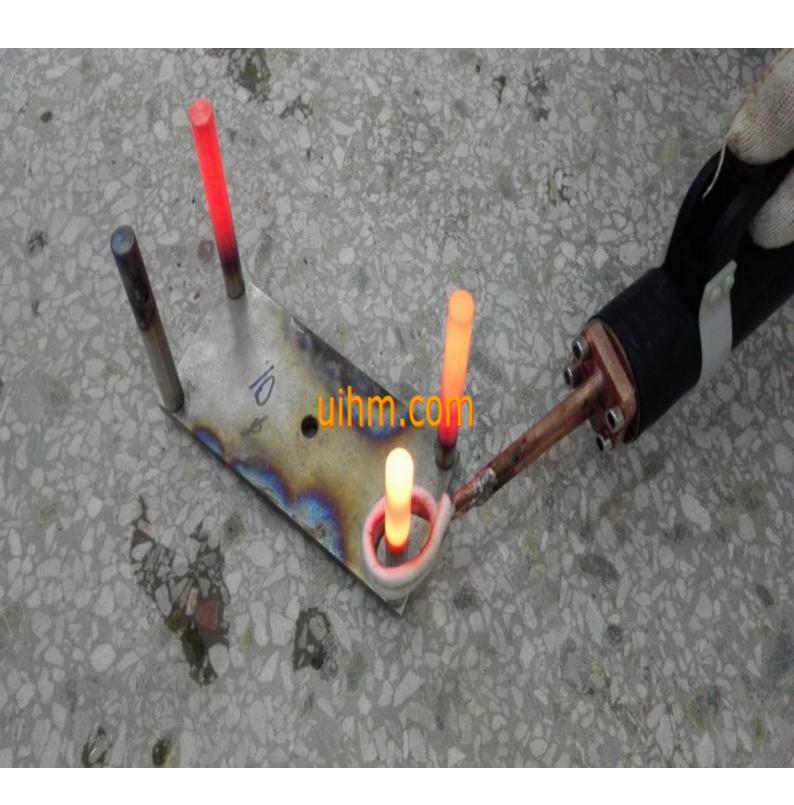

## water cooled flexible handheld induction coil for heating SS steel pipes

| water | cooled | flexible | handheld | induction | coil fo | r heating | SS   | steel | pipes ( | (1) |
|-------|--------|----------|----------|-----------|---------|-----------|------|-------|---------|-----|
| water | cooled | flexible | handheld | induction | coil fo | r heating | SS : | steel | pipes ( | (2) |
| water | cooled | flexible | handheld | induction | coil fo | r heating | SS s | steel | pipes ( | (3) |
| water | cooled | flexible | handheld | induction | coil fo | r heating | SS : | steel | pipes ( | (4) |
| water | cooled | flexible | handheld | induction | coil fo | r heating | SS : | steel | pipes ( | (5) |
| water | cooled | flexible | handheld | induction | coil fo | r heating | SS : | steel | pipes ( | (6) |
| water | cooled | flexible | handheld | induction | coil fo | r heating | SS : | steel | pipes ( | (7) |
| water | cooled | flexible | handheld | induction | coil fo | r heating | SS : | steel | pipes ( | (8) |
| water | cooled | flexible | handheld | induction | coil fo | r heating | SS s | steel | pipes ( | (9) |