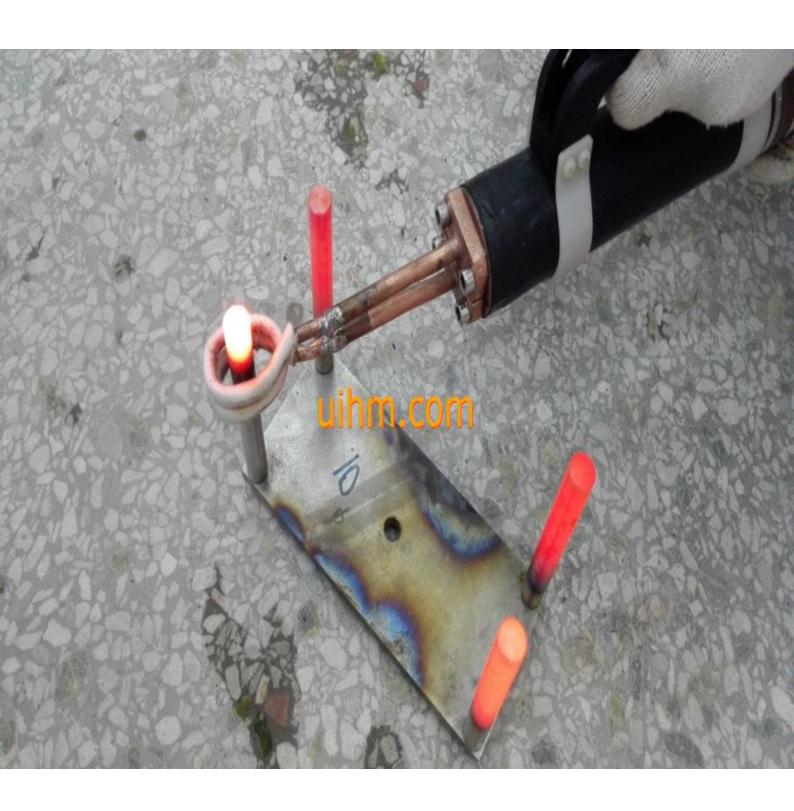

## water cooled flexible handheld induction coil for heating SS steel pipes

| water | cooled | flexible | handheld | induction | coil fo | r heating | SS   | steel | pipes ( | (1) |
|-------|--------|----------|----------|-----------|---------|-----------|------|-------|---------|-----|
| water | cooled | flexible | handheld | induction | coil fo | r heating | SS : | steel | pipes ( | (2) |
| water | cooled | flexible | handheld | induction | coil fo | r heating | SS s | steel | pipes ( | (3) |
| water | cooled | flexible | handheld | induction | coil fo | r heating | SS : | steel | pipes ( | (4) |
| water | cooled | flexible | handheld | induction | coil fo | r heating | SS : | steel | pipes ( | (5) |
| water | cooled | flexible | handheld | induction | coil fo | r heating | SS : | steel | pipes ( | (6) |
| water | cooled | flexible | handheld | induction | coil fo | r heating | SS : | steel | pipes ( | (7) |
| water | cooled | flexible | handheld | induction | coil fo | r heating | SS : | steel | pipes ( | (8) |
| water | cooled | flexible | handheld | induction | coil fo | r heating | SS s | steel | pipes ( | (9) |