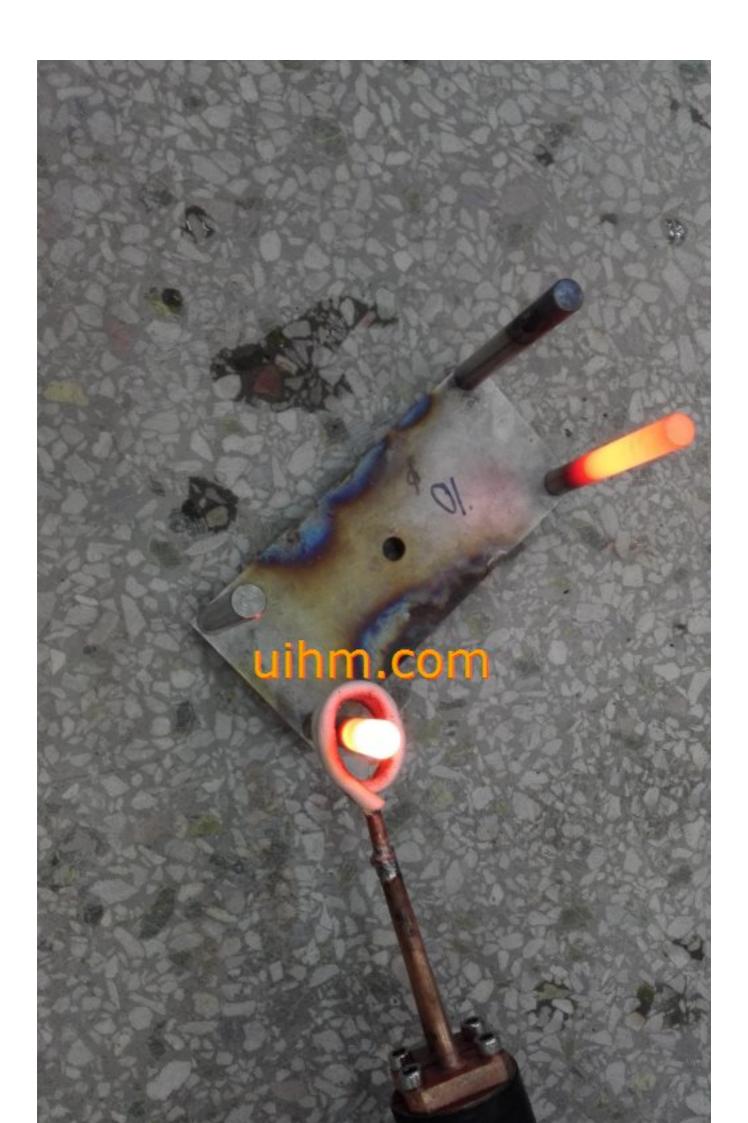

## water cooled flexible handheld induction coil for heating SS steel pipes

| water | cooled | flexible | handheld | induction | coil fo | r heating | SS   | steel | pipes ( | (1) |
|-------|--------|----------|----------|-----------|---------|-----------|------|-------|---------|-----|
| water | cooled | flexible | handheld | induction | coil fo | r heating | SS : | steel | pipes ( | (2) |
| water | cooled | flexible | handheld | induction | coil fo | r heating | SS s | steel | pipes ( | (3) |
| water | cooled | flexible | handheld | induction | coil fo | r heating | SS : | steel | pipes ( | (4) |
| water | cooled | flexible | handheld | induction | coil fo | r heating | SS : | steel | pipes ( | (5) |
| water | cooled | flexible | handheld | induction | coil fo | r heating | SS : | steel | pipes ( | (6) |
| water | cooled | flexible | handheld | induction | coil fo | r heating | SS : | steel | pipes ( | (7) |
| water | cooled | flexible | handheld | induction | coil fo | r heating | SS : | steel | pipes ( | (8) |
| water | cooled | flexible | handheld | induction | coil fo | r heating | SS s | steel | pipes ( | (9) |