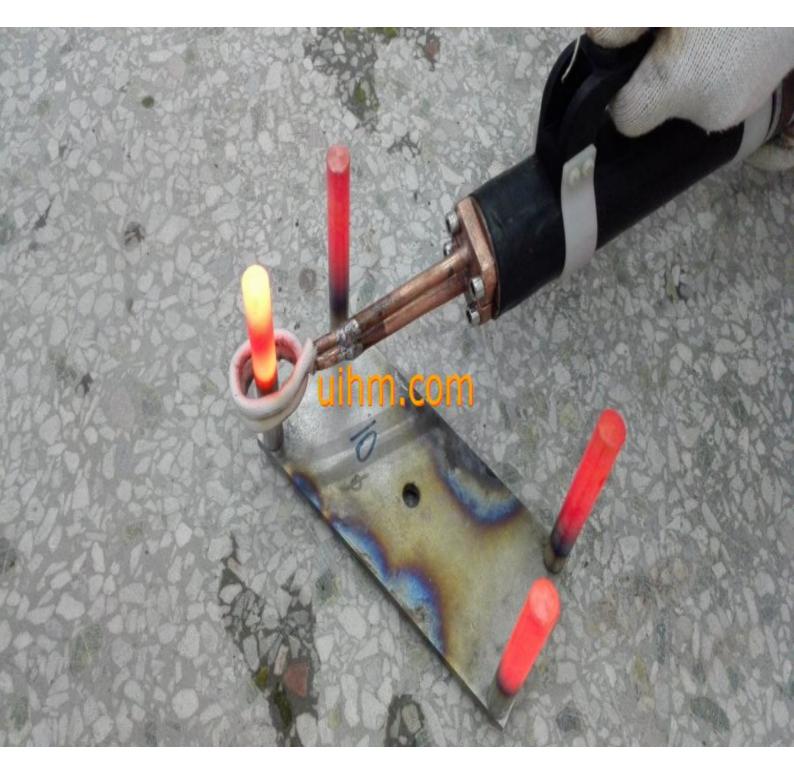

## water cooled flexible handheld induction coil for heating SS steel pipes

| water | cooled | flexible | handheld | induction | coil fo | r heating | SS   | steel | pipes ( | (1) |
|-------|--------|----------|----------|-----------|---------|-----------|------|-------|---------|-----|
| water | cooled | flexible | handheld | induction | coil fo | r heating | SS : | steel | pipes ( | (2) |
| water | cooled | flexible | handheld | induction | coil fo | r heating | SS s | steel | pipes ( | (3) |
| water | cooled | flexible | handheld | induction | coil fo | r heating | SS : | steel | pipes ( | (4) |
| water | cooled | flexible | handheld | induction | coil fo | r heating | SS : | steel | pipes ( | (5) |
| water | cooled | flexible | handheld | induction | coil fo | r heating | SS : | steel | pipes ( | (6) |
| water | cooled | flexible | handheld | induction | coil fo | r heating | SS : | steel | pipes ( | (7) |
| water | cooled | flexible | handheld | induction | coil fo | r heating | SS : | steel | pipes ( | (8) |
| water | cooled | flexible | handheld | induction | coil fo | r heating | SS s | steel | pipes ( | (9) |