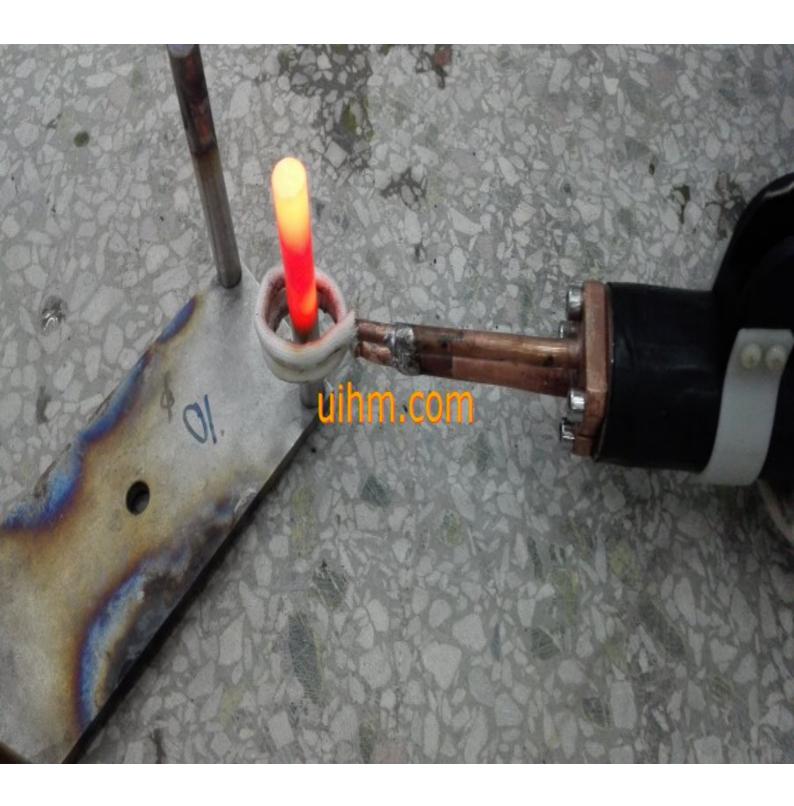

## water cooled flexible handheld induction coil for heating SS steel pipes

| water | cooled | flexible | handheld | induction | coil fo | r heating | SS   | steel | pipes ( | (1) |
|-------|--------|----------|----------|-----------|---------|-----------|------|-------|---------|-----|
| water | cooled | flexible | handheld | induction | coil fo | r heating | SS : | steel | pipes ( | (2) |
| water | cooled | flexible | handheld | induction | coil fo | r heating | SS s | steel | pipes ( | (3) |
| water | cooled | flexible | handheld | induction | coil fo | r heating | SS : | steel | pipes ( | (4) |
| water | cooled | flexible | handheld | induction | coil fo | r heating | SS : | steel | pipes ( | (5) |
| water | cooled | flexible | handheld | induction | coil fo | r heating | SS : | steel | pipes ( | (6) |
| water | cooled | flexible | handheld | induction | coil fo | r heating | SS : | steel | pipes ( | (7) |
| water | cooled | flexible | handheld | induction | coil fo | r heating | SS : | steel | pipes ( | (8) |
| water | cooled | flexible | handheld | induction | coil fo | r heating | SS s | steel | pipes ( | (9) |